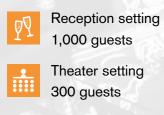

t into our multimedia equipment.

• Breakfast event: Offer your guests a private visit of the current exhibitions in the mornings from 7.00 to 9.00 • A continental breakfast with pastries, tea, coffee and fruit juice, for up to 100 guests can be served.

 Private Museum visit: Offer your guests a private visit of the current exhibitions in the evenings from 18.00 to 20.00 • A optional service of one drink and snack for up to 100

Please contact our Events Team for more information on



### **EVENT INFO**

### HALL

### STUDIO

\*\*

1Ý

ġ

• Surface area 110 m<sup>2</sup>

CAPACITY - STUDIO

Video

Shoots

Product

Placement

Exhibition

Space

• Length 13 m

• Height 5.4 m

• Width 8 m

- Surface area 1,230 m<sup>2</sup>
- Length 67 m
- Width 18 m
- Height 17 m

### **CAPACITY - HALL**



Dinner setting 500 guests

### LAYOUT OF THE AREAS





### **USEFUL INFORMATION**

Pazzanistraat 37, 1014 DB Amsterdam T: +31 (0)6 1007 7527 E: locatiehuur@fabrique-lumieres.com www.fabrique-lumieres.com #fabriquedeslumieres

#### **OPENING HOURS:**

| Monday - Thursday                                 | 9.30 - 17.00 |
|---------------------------------------------------|--------------|
| Friday & Saturday                                 | 9.30 - 21.00 |
| Sunday                                            | 9.30 - 18.00 |
| (You can host events outside these opening hours) |              |

### **GETTING HERE**

Fabrique des Lumières is centrally located and easily accessible by various means of transport from bicycle to public transport or your own car. Our site is located on Westergast