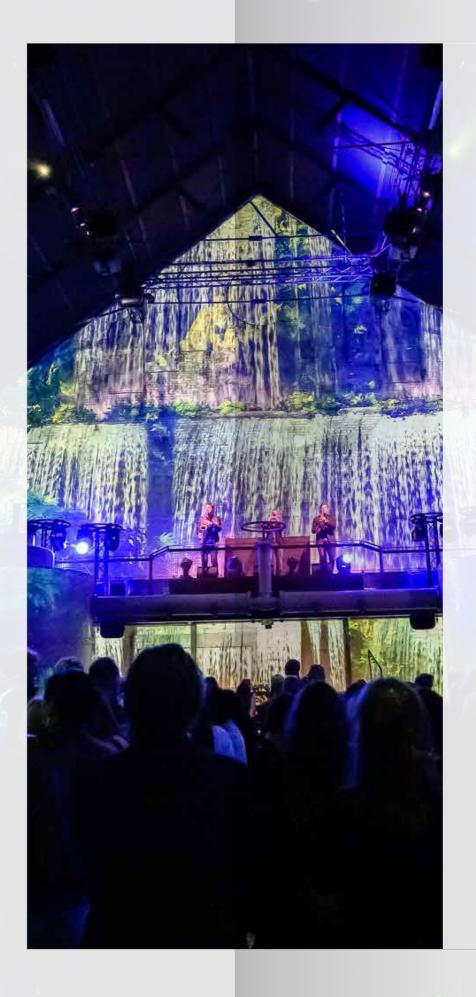

### INTRODUCTION

Created by Culturespaces, Fabrique des Lumières is a digital art centre located in Zuiveringshal of Amsterdam's Westergasfabriek. Using cutting-edge technology with light projections and music, Fabrique des Lumières features immersive exhibitions of classical, modern, and contemporary artists. Our visitors can enjoy a high-quality visual and audio art experience that is perfectly adapted to the 19th century historic building we are located in. The immersive exhibitions are projected onto all surfaces of the walls and floors of Fabrique des Lumières making it a full sensory encounter.

With our innovative and highly advanced technical equipment, Fabrique des Lumières provides the perfect opportunity for tailor made events with your presentation, logo or product(s) in an impressive setting and adapted to your taste and desired atmosphere. Fabrique des Lumières can accommodate up to 1,000 people for meetings, dinners, (fashion) shows, product launches or company presentations. Note: The Hall can be divided into three spaces, so you can host multiple programme components in the same building.

#### **PROFESSIONAL EVENTS**

- Corporate events: the layout of the spaces and the on-site technical equipment (integrated video projectors and sound system) make Fabrique des Lumières the ideal location to create an evening event that combines an immersion in art history with the option of your customised projections.
- Corporate presentations: the Hall with its Mezzanine is an ideal space for your speech or presentation that can be arranged into an impactful setting of your choosing.
- Product launches or shows: the venue's nineteenth-century industrial decor is a unique setting for your event. You can use Fabrique's spaces to project your images, logos, and videos as well as display your product(s) or collection(s) in an impressive setting.