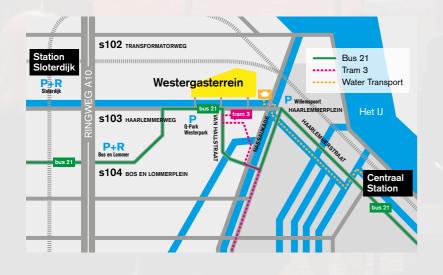

### **GETTING HERE**

Fabrique des Lumières is centrally located and easily accessible by various means of transport from bicycle to public transport or your own car. Our site is located on Westergasterrein inside Westerpark, a car-free environment.

Please contact us for further pick-up and drop-off information.

1

Pazzanistraat 37 1014 DB Amsterdam The Netherlands

www.fabrique-lumieres.com