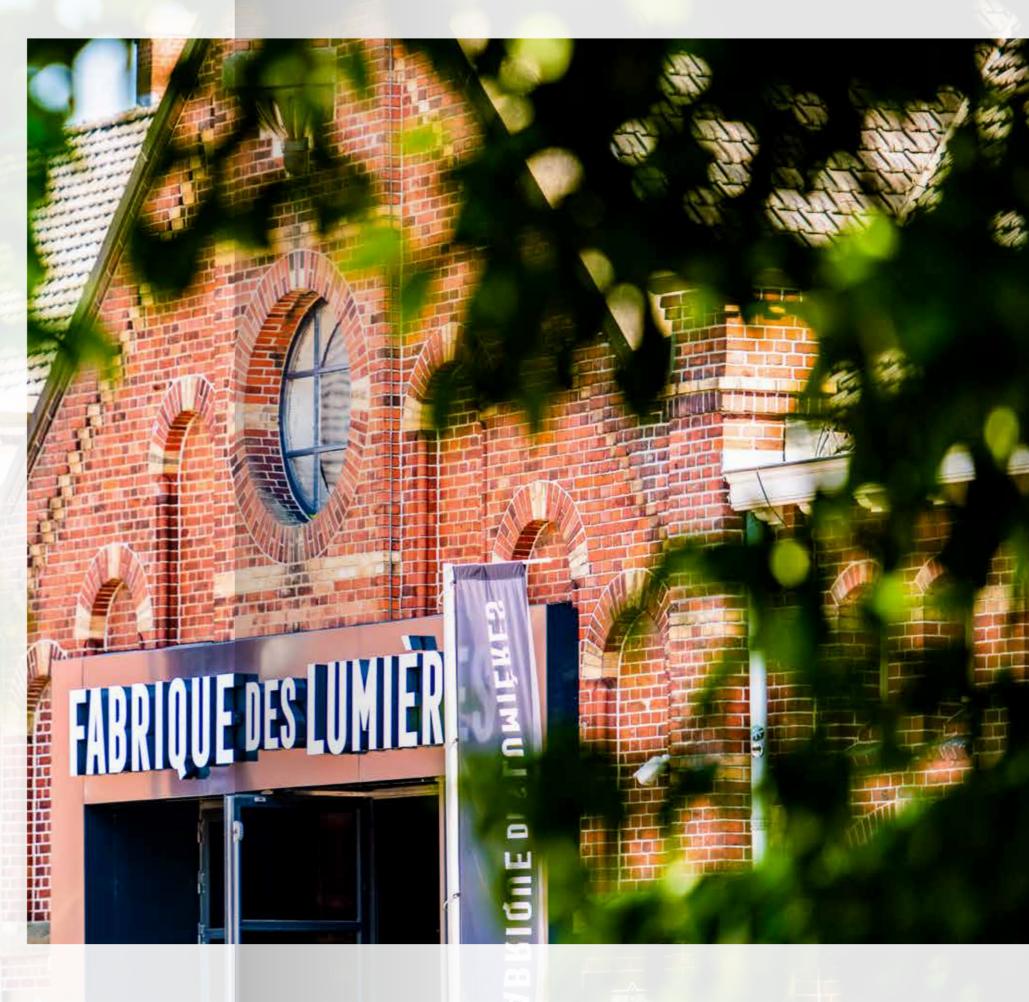

### **HISTORY OF THE ZUIVERINGSHAL**

The Westergasfabriek is just a stone's throw away from Amsterdam's city centre, Central Station, and the A10 ring road making it easily accessible by various means of transport. Built in 1883 by the British Imperial Continental Gas Association to light the city's streets, the unique 4-hectare location used to be the largest coal-fired gasworks in the Netherlands. In the Zuiveringshal, the gas was purified in large boilers with sand and chemicals. After the closing of the factory in the late 1960s, the site was left unused. Since 2003, the industrial monument has been lighting up the city again as a centre for arts, culture and hospitality venues.

### **GETTING HERE**

Fabrique des Lumières is centrally located and easily accessible by various means of transport from bicycle to public transport or your own car. Our site is located on Westergasterrein inside Westerpark, a car-free environment.