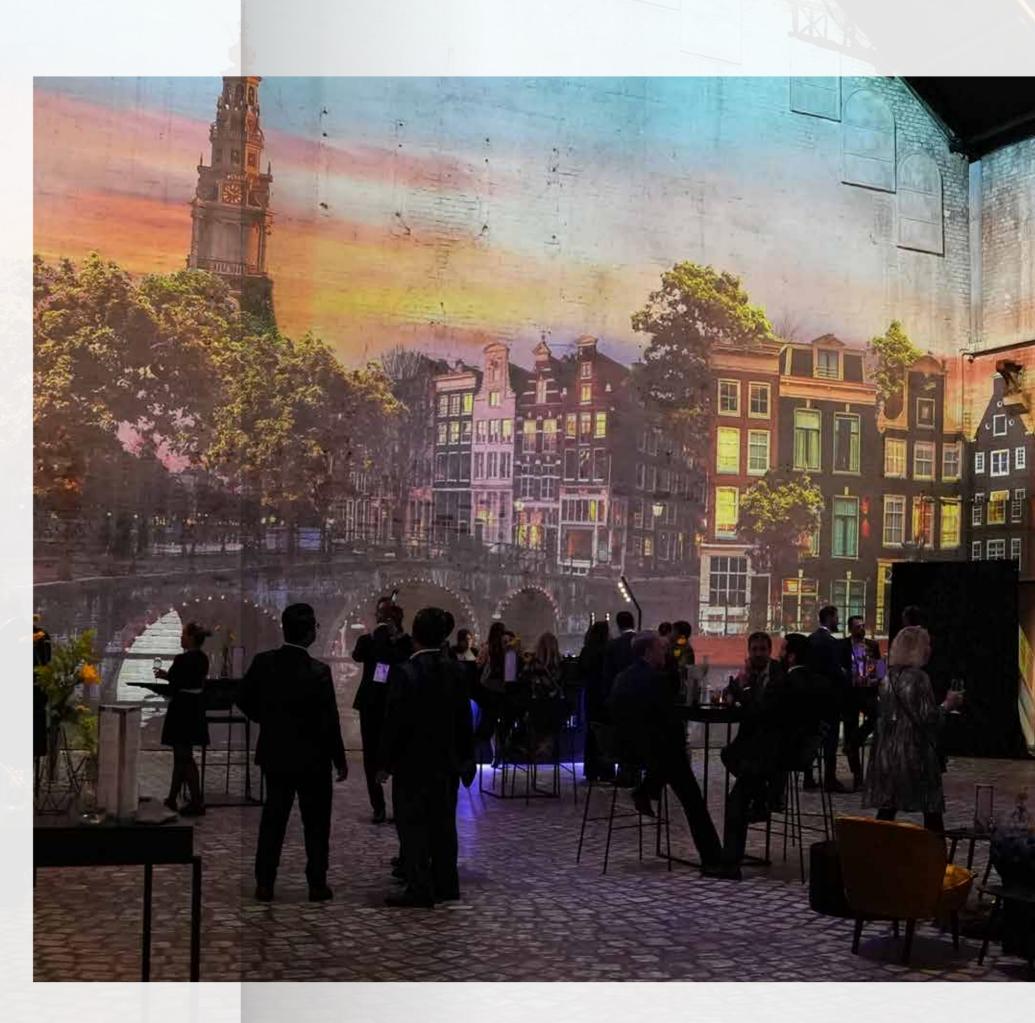

### INTRODUCTION

Created by Culturespaces, Fabrique des Lumières is a digital art centre located in Zuiveringshal of Amsterdam's Westergasfabriek. Using cutting-edge technology with light projections and music, Fabrique des Lumières features immersive exhibitions of classical, modern, and contemporary artists. Our visitors can enjoy a high-quality visual and audio art experience that is perfectly adapted to the 19th century historic building we are located in. The immersive exhibitions are projected onto all surfaces of the walls and floors of Fabrique des Lumières making it a full sensory encounter.

With our innovative and highly advanced technical equipment, Fabrique des Lumières provides the perfect opportunity for tailor made events with your presentation, logo or product(s) in an impressive setting and adapted to your taste and desired atmosphere. Fabrique des Lumières can accommodate up to 1,000 people for meetings, dinners, (fashion) shows, product launches or company presentations. Note: The Hall can be divided into three spaces, so you can host multiple programme components in the same building.

#### A WIDE RANGE OF OPTIONS TO PERSONALISE YOUR EVENT

Our state of the art projection equipment at Fabrique des Lumières makes it possible to project your visuals according to the requirements of your event. You can choose between:

• A catalogue of still or animated ambiances is available for you to choose from to create the desired atmosphere for

 Your personalised world: you can project a customised video, logo or presentation onto the walls of Fabrique des