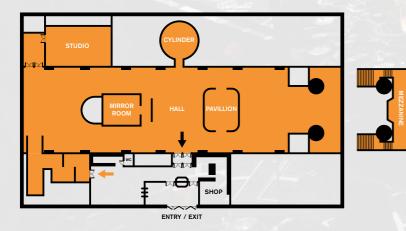

### LAYOUT OF THE AREAS

### HALL

### STUDIO

\*\*

1Ý

ġ

• Surface area 110 m<sup>2</sup>

CAPACITY - STUDIO

Video

Shoots